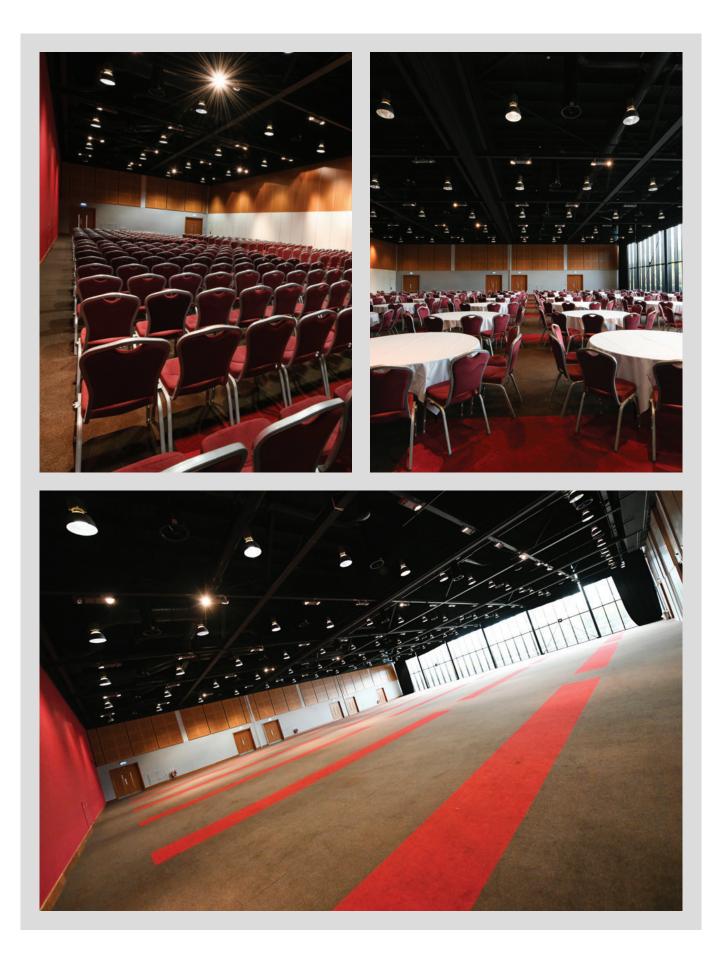

## internationalcentre

A large, flexible and stylish conferencing and event space, the Ludlow Suite is literally made for the job.

As well as a single, large space with natural daylight flooding in from one end, the Ludlow Suite can also be broken down into a series of smaller configurations, allowing for a range of event options to take place with ease.

The space is perfect for gala dinners, conferences and smaller exhibitions.

|            | LUDLOW             | LI                | L2                | L3                |
|------------|--------------------|-------------------|-------------------|-------------------|
| DIMENSIONS | 32.5m x 40m        | 32.5m x 13.4m     | 32.5m x13m        | 32.5m x 13.4m     |
| SIZE       | 1300m <sup>2</sup> | 436m <sup>2</sup> | 423m <sup>2</sup> | 436m <sup>2</sup> |
| HEIGHT     | 6m                 | 6m                | 6m                | 6m                |
| THEATRE    | 1480               | 501               | 477               | 501               |
| CLASSROOM  | 648                | 270               | 195               | 270               |
| BOARDROOM  | -                  | -                 | -                 | -                 |
| RECEPTION  | 1500               | 500               | 500               | 500               |
| BANQUETING | 1000               | 300               | 300               | 300               |
| CABARET    | 640                | 192               | 192               | 192               |